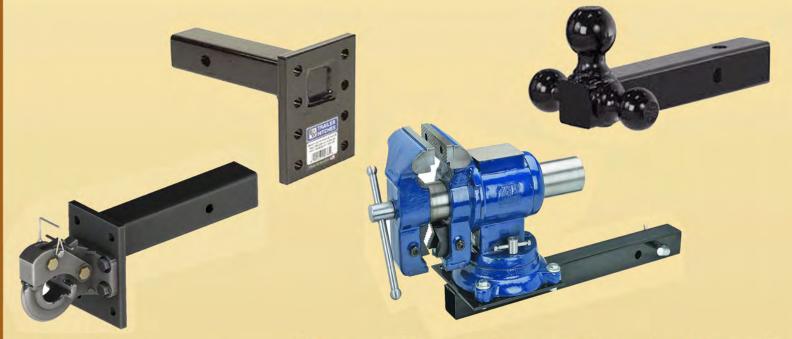

## **Custom Hitches**

Custom made to fit your equiptment

#### **Reciever Insert**

Allows you to utilize any reciever style tow attachment on the market