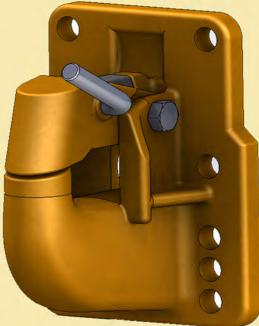

feature 12" support gussets and are available with or with out tail light and accessory holes.



43 Years In Business

# Options

We Use the largest DOT approved safety rings available and we buy them factory direct so we can pass the

savingsalong to you.





Additional features include optional LED tail llghts, service air and emergency air glad hands. 7pin or 6 pin round or flat tow blade style trailer plugs are available. And you can finish off the whole assembly with LED license plate lights designed to light up for a lifetime.



**43 Years In Business** 

## Attachments

We have designed out tow plate to be compatable with most major attachments on the market and use a "standard" bolt pattern so you can get the most out of your equiptment.

## **Pintle Hitches**

With air latch



Without air latch

**43 Years In Business** 

### Attachments

## **Custom Hitches**



Custom made to fit your equiptment

#### Standard draw pin style



A –spacing available in 3 or 3.5 inch

B– spacing available in3 or 3.5 inch



## Attachments

#### **Reciever Insert**

Allows you to utilize any reciever style tow attachment on the market