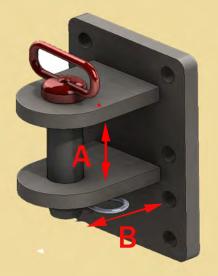

#### Standard draw pin style

A –spacing available in 3 or 3.5 inch

B– spacing available in3 or 3.5 inch