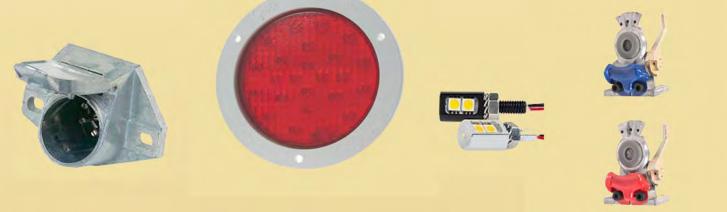

# Options

We Use the largest DOT approved safety rings available and we buy them factory direct so we can pass the

savingsalong to you.

Additional features include optional LED tail llghts, service air and emergency air glad hands. 7pin or 6 pin round or flat tow blade style trailer plugs are available. And you can finish off the whole assembly with LED license plate lights designed to light up for a lifetime.