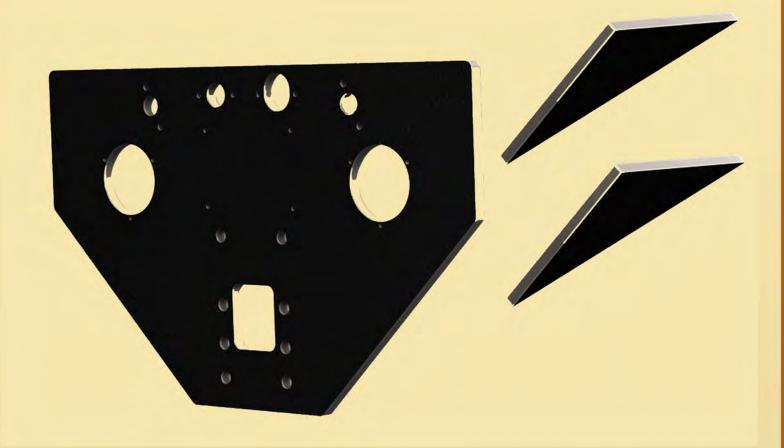

## **Tow Plates**

MTEI Tow Plates are made with 3/4" thick high grade steel and are lazer cut with perfection. These tow plates feature 12" support gussets and are available with or with out tail light and accessory holes.