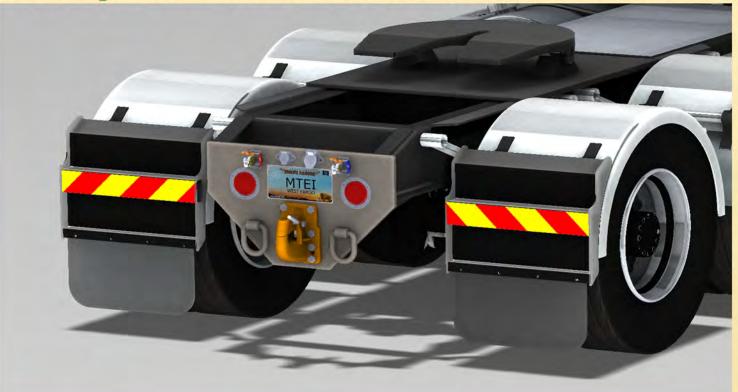

### "The Farmer's Friend"

A versatile fully adaptable towing assembly that allows you to tow your heavy implements and equipment safely with your semi.

Choose one of our instock attachments or we can custom design any type of receiver assembly to fit your needs.

## **Tow Plates**

MTEI Tow Plates are made with 3/4" thick high grade steel and are lazer cut with perfection. These tow plates feature 12" support gussets and are available with or with out tail light and accessory holes.