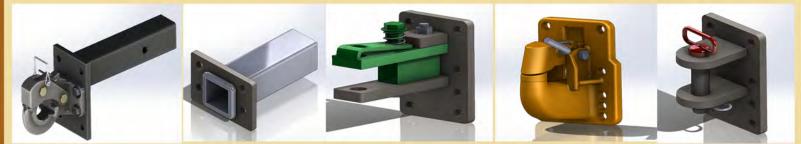

## Attachments

We have designed out tow plate to be compatable with most major attachments on the market and use a "standard" bolt pattern so you can get the most out of your equiptment.

## **Custom Hitches**

Custom made to fit your equiptment

#### Standard draw pin style

A –spacing available in 3 or 3.5 inch

B– spacing available in3 or 3.5 inch

#### **Reciever Insert**

Allows you to utilize any reciever style tow attachment on the market