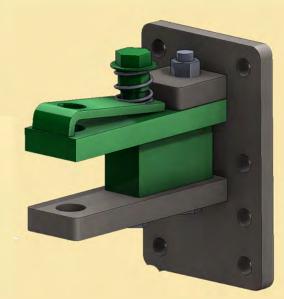

## **Tow Plates**

MTEI Tow Plates are made with 3/4" thick high grade steel and are lazer cut with perfection. These tow plates feature 12" support gussets and are available with or with out tail light and accessory holes.

## Attachments

We have designed out tow plate to be compatable with most major attachments on the market and use a "standard" bolt pattern so you can get the most out of your equiptment.